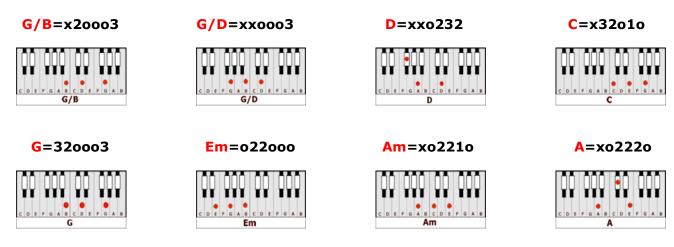

#### INTRO: G/B C G/D D G

G Em Am - D - G On the first day of Christmas, my true love sent to me G/B - C - G/D - D - G A partridge in a pear tree.

G Em Am - D - G On the second day of Christmas, my true love sent to me D Two turtle doves, G/B - C - G/D - D - G And a partridge in a pear tree.